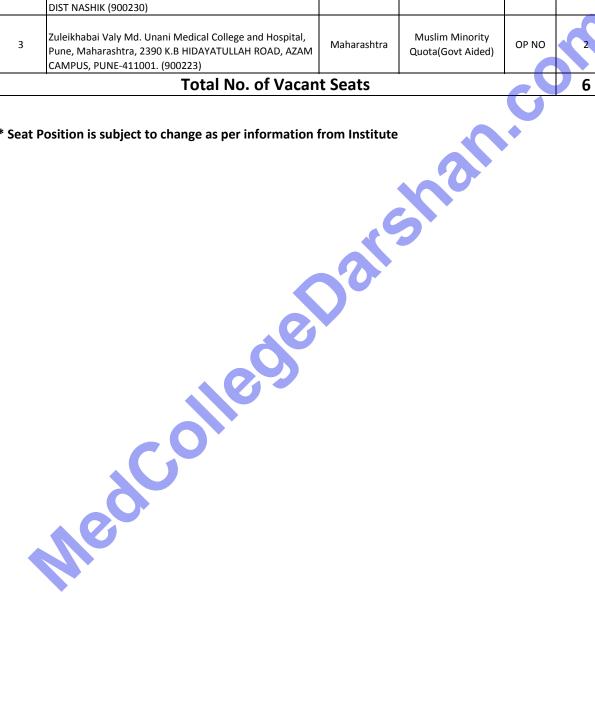

## PROVISIONAL GOVT. AIDED AIQ UG (BHMS) SEATS MATRIX FOR THE SPECIAL **STRAY VACANCY ROUND**

| S.No. | Institute                                                                                                                                                                                                              | State Name  | Quota                                | Category | <b>Total Seats</b> |
|-------|------------------------------------------------------------------------------------------------------------------------------------------------------------------------------------------------------------------------|-------------|--------------------------------------|----------|--------------------|
| 1     | Anjuman-I-Islams Dr. Ishaq Jam Khanawala Tibbia Unani<br>Medical College and Haji Abdul Razak Kalsekar Tibbia<br>Hospital, Mumbai, Maharashtra, 60, Fisheries University Rd,<br>Versova, Andheri West Mumbai. (900086) | Maharashtra | Muslim Minority<br>Quota(Govt Aided) | OP NO    | 3                  |
| 2     | Mohammadia Tibbia College & Assayer Hospital, Nashik,<br>Maharashtra, POST BOX NO 128, MANSOORA, MALEGAON<br>DIST NASHIK (900230)                                                                                      | Maharashtra | Muslim Minority<br>Quota(Govt Aided) | OP NO    | 1                  |
| 3     | Zuleikhabai Valy Md. Unani Medical College and Hospital,<br>Pune, Maharashtra, 2390 K.B HIDAYATULLAH ROAD, AZAM<br>CAMPUS, PUNE-411001. (900223)                                                                       | Maharashtra | Muslim Minority<br>Quota(Govt Aided) | OP NO    | 2                  |
|       | Total No. of Vacant Seats                                                                                                                                                                                              |             |                                      |          |                    |

<sup>\*</sup> Seat Position is subject to change as per information from Institute